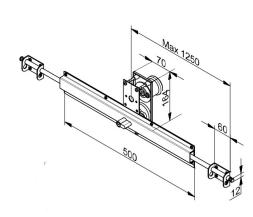

: 70mm

: a 001

: 15mm

: Yes

: 645-40BL FF

: incl. special cylinder

: Locking rods are operated by means of toothed wheel in cylinder, when key is turned. Special cylinder is included. Twopoint closure, suitable for smaller industrial doors and garage doors (door width 2500mm). Combine with 645-2450T for wider doors.