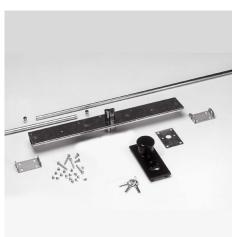

: 70mm

: a 001

: 15mm

: Yes

: 645-40BL FF

: incl. special cylinder

: Locking rods are operated by means of toothed wheel in cylinder, when key is turned. Special cylinder is included. Twopoint closure, suitable for smaller industrial doors and garage doors (door width 2500mm). Combine with 645-2450T for wider doors.