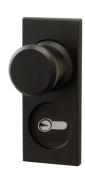

: 01. Residential

: RES

: 5

: piece (1)

: 2,6kg

: Aluminium, Steel

: Black

: 164mm

: 70mm

: a 001

: 15mm

: Yes

: 645-40BL FF

: incl. special cylinder

: Locking rods are operated by means of toothed wheel in cylinder, when key is turned. Special cylinder is included. Twopoint closure, suitable for smaller industrial doors and garage doors (door width 2500mm). Combine with 645-2450T for wider doors.