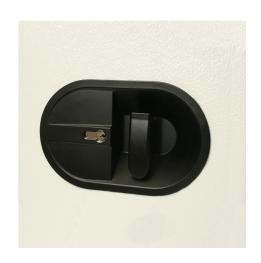

:80mm

: a 019

: 15mm

: Yes

: FF

: panel 80mm, excl. Euro cylinder

: Compact, nice designed industrial lock with known lock mechanism. Cylinder C103-8805-1 must be ordered

separately. Inclusive manual and fixing materials. Outside and

grip of black coated Aluminium.