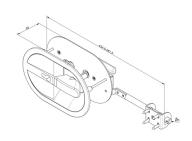

: 02. Industrial

: IND

: 4

: piece (1)

: 2,1kg

: Aluminium, Steel

: Black

: 434,5mm - 461,5mm

:80mm

: a 019

: 15mm

: Yes

: FF

: panel 80mm, excl. Euro cylinder

: Compact, nice designed industrial lock with known lock mechanism. Cylinder C103-8805-1 must be ordered

separately. Inclusive manual and fixing materials. Outside and