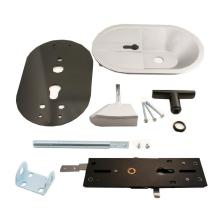

: 02. Industrial

: IND

: 4

: piece (1)

: 2,1kg

: Aluminium, Steel

: Black

: 434,5mm - 461,5mm

:80mm

: a 019

: 15mm

: Yes

: FF

: panel 80mm, excl. Euro cylinder

: Compact, nice designed industrial lock with known lock mechanism. Cylinder C103-8805-1 must be ordered

separately. Inclusive manual and fixing materials. Outside and

grip of black coated Aluminium.