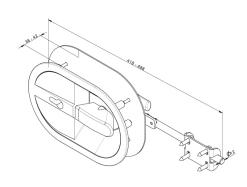

: 02. Industrial

: IND : 4

: piece (1)

: 2,1kg

: Aluminium, Steel

: Black

: 418mm - 488mm

: 38mm - 42mm

: a 018

: 12mm

: Yes

: FF

: panel 38-42mm, excl. Euro cylinder

: Compact, nice designed industrial lock with known lock mechanism (from 638-40). Cylinder C63-4805-1 must be ordered separately. With manual and fixing materials. Outer plate and handle are made from Aluminium and black powder

coated.