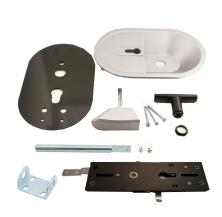

: 02. Industrial

: IND : 4

: piece (1)

: 2,1kg

: Aluminium, Steel

: Black

: 418mm - 488mm

: 38mm - 42mm

: a 018

: 12mm

: Yes

: FF

: panel 38-42mm, excl. Euro cylinder

: Compact, nice designed industrial lock with known lock mechanism (from 638-40). Cylinder C63-4805-1 must be ordered separately. With manual and fixing materials. Outer plate and handle are made from Aluminium and black powder

coated.