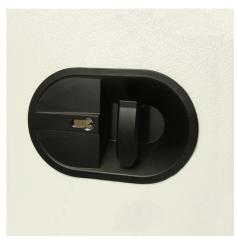

: 02. Industrial

: IND : 4

: piece (1)

: 2,1kg

: Aluminium, Steel

: Black

: 418mm - 488mm

: 38mm - 42mm

: a 018

: 12mm

: Yes

: FF

: panel 38-42mm, excl. Euro cylinder

: Compact, nice designed industrial lock with known lock mechanism (from 638-40). Cylinder C63-4805-1 must be ordered separately. With manual and fixing materials. Outer plate and handle are made from Aluminium and black powder

coated.