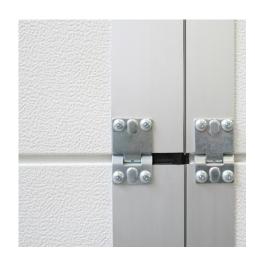

: 2mm

: a 060

: 30mm

: Kingspan / Epco

: 450HSKE FF

: Epco/Kingspan panels

: Intermediate hinge for mounting on alu casing profile (code 1033LD) and suitable for finger safe panels Kingspan and Epco. The hinge has less play than average hinges, which is needed to increase quality of the construction. Part of a

complete pass door SafeStep.