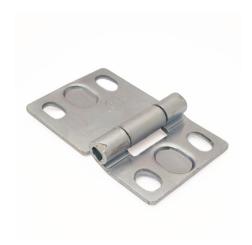

: 2mm

: a 060

: 30mm

: Kingspan / Epco

: 450HSKE FF

: Epco/Kingspan panels

: Intermediate hinge for mounting on alu casing profile (code 1033LD) and suitable for finger safe panels Kingspan and Epco. The hinge has less play than average hinges, which is needed to increase quality of the construction. Part of a