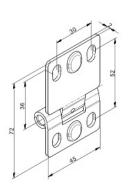

: 04. SafeStep/SideStep

: BOTH

: 100

: piece (1)

: 0,07kg

: Galvanised Steel

: 72mm

: 45mm

: 2mm

: a 060

: 30mm

: Kingspan / Epco

: 450HSKE FF

: Epco/Kingspan panels

: Intermediate hinge for mounting on alu casing profile (code 1033LD) and suitable for finger safe panels Kingspan and Epco. The hinge has less play than average hinges, which is needed to increase quality of the construction. Part of a