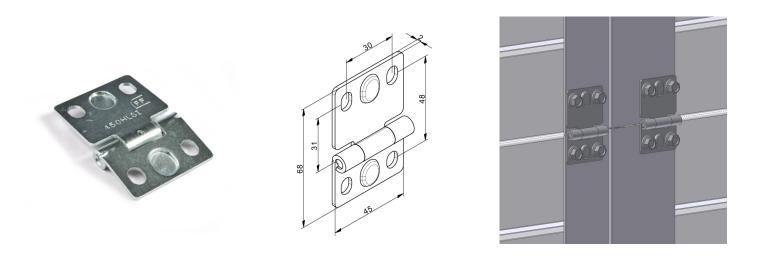

## 450HLSI Intermediate hinge

Images:

- :04. SafeStep/SideStep
- : IND
- : 150
- : piece (1)
- :0,06kg
- : Galvanised Steel
- :68mm
- : 45mm
- : 2mm
- : a 059
- : 30mm
- :450HLSI FF
- : on profile 1033LD/LS
- : Intermediate hinge for mounting on alu casing profile (code 1033LD/LS) and suitable for industrial panels. The hinge has less play than average hinges, which is needed to increase quality of the construction. Part of a complete pass door SafeStep industrial.