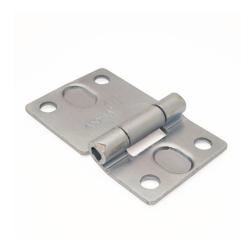

## Description:

- Subcategory

- IND/RES

- Full package quantity

- Unit

- Weight / Unit

- Material

- Height

- Width

- Thickness

- Product Family

- Fingersafe

- Heart-to-heart

- Panel brand

- Marking

- Commercial description

- Technical description

: 04. SafeStep/SideStep

: BOTH

: 250

: piece (1)

: 0,07kg

: Galvanised Steel

: 73mm

: 45mm

: 2mm

: a 058

: Yes

: 30mm

: All

: 450HLS FF

: on profile 1033D

: Intermediate hinge for mounting on alu casing profile (code 1033LD) and suitable for several finger safe panels such as Metecno, Kingspan, Tescedo, Italpannell. The hinge has less play than average hinges, which is needed to increase quality of the construction. Part of a complete pass door SafeStep