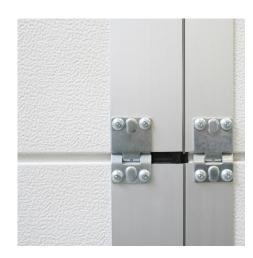

: Intermediate hinge for mounting on alu casing profile (code 1033LD) and suitable for several finger safe panels such as Metecno, Kingspan, Tescedo, Italpannell. The hinge has less play than average hinges, which is needed to increase quality of the construction. Part of a complete pass door SafeStep