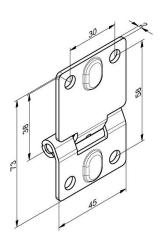

- Technical description

: 04. SafeStep/SideStep

: BOTH

: 250

: piece (1)

: 0,07kg

: Galvanised Steel

: 73mm

: 45mm

: 2mm

: a 058

: Yes

: 30mm

: All

: 450HLS FF

: on profile 1033D