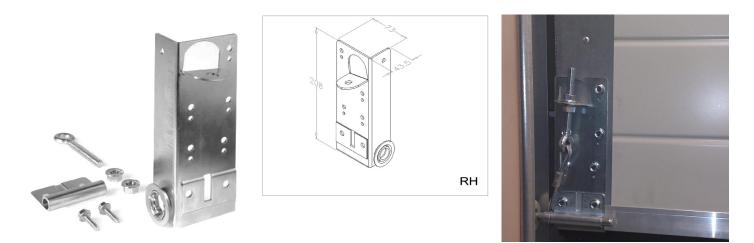

## **Description:**

- Subcategory
- IND/RES
- Full package quantity
- Unit
- Weight / Unit
- Material
- Height
- Length
- Width
- Thickness
- Product Family
- Adjustable
- Max. cable diameter
- Max. door weight
- Commercial description
- Technical description

- :01. Adjustable
- : BOTH
- : 30
- : pair (2)
- : 1,5kg
- : Galvanised Steel
- : 208mm
- :73mm
- : 43,5mm
- : 2,5mm
- : 13 Bottom brackets
- : Yes
- : 5mm
- : 275kg
- : 11mm roller shaft,
- : With separate slide, installed (with roller). Lifting cable is connected to bracket with eye bolt for cable adjustment. Cable guidance has large radius and smooth surface. With 2xM10 bolts (1050B), 4 nuts, 2 roller slides, 4 self tapping screws. Max doorweight is determined by cable performance (5mm