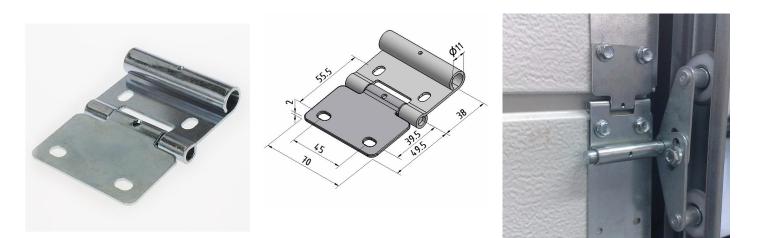

## **Description:**

- Subcategory
- IND/RES
- Full package quantity
- Unit
- Weight / Unit
- Material
- Width
- Thickness
- Product Family
- Heart-to-heart
- Panel brand
- Marking
- Commercial description
- Technical description

- : 07. Side, Kingspan
- : RES
- : 50
- : piece (1)
- :0,17kg
- : Galvanised Steel
- : 70mm
- : 2mm
- : a 089
- : 45mm
- : Kingspan
- :FF
- : Kingspan panel, w = 70mm
- : To be used with tandemroller 595RSF/R. The adjustment panel/seal is easily done with the tandemroller. So, a non adjustable side hinge with a low build-in size, which gives better apperance and quality look. Quiet run of the door.