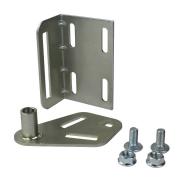

## 419SD Top roller bracket

: a 001

: 11,2mm

: 70kg load on roller

: Improved version of 419SN

: The side flange of the top roller carrier has been increased from 30mm to 45mm, to improve the ease of installation,

especially with power operated tools. One adjustable version,

delivered as separate parts.