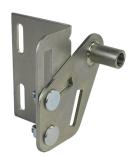

## 419SD Top roller bracket

: a 001

: 11,2mm

: 70kg load on roller

: Improved version of 419SN

: The side flange of the top roller carrier has been increased from 30mm to 45mm, to improve the ease of installation,

especially with power operated tools. One adjustable version,

delivered as separate parts.