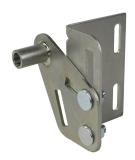

## 419SD Top roller bracket

: a 001

: 11,2mm

: 70kg load on roller

: Improved version of 419SN

: The side flange of the top roller carrier has been increased from 30mm to 45mm, to improve the ease of installation,

especially with power operated tools. One adjustable version,

delivered as separate parts.