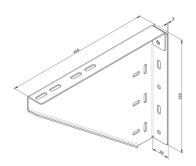

## 355R Triangular plate

: IND

: 5

: piece (1)

: 3,37kg

: Galvanised Steel

: 350mm

: 450mm

: 55mm

: a 027

: Right

: 355R FF

: To be fixed to the wall and to the vertical angle. Equipped with slotted hole pattern for use in combination with several box beam sizes (f.e. 80K and 120K) and its fixing material. Special brackets 35U80, 35U120 are available. Combine with pulley wheel assembly (IND554L/R) to build springs on beam