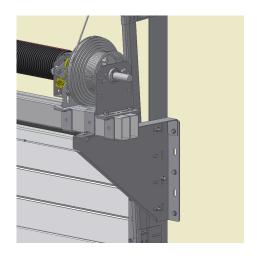

: a 027

: Right

: 355R FF

: To be fixed to the wall and to the vertical angle. Equipped with slotted hole pattern for use in combination with several box beam sizes (f.e. 80K and 120K) and its fixing material. Special brackets 35U80, 35U120 are available. Combine with pulley wheel assembly (IND554L/R) to build springs on beam