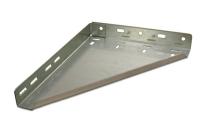

## 355R Triangular plate

: IND

: 5

: piece (1)

: 3,37kg

: Galvanised Steel

: 350mm

: 450mm

: 55mm

: a 027

: Right

: 355R FF

: To be fixed to the wall and to the vertical angle. Equipped with slotted hole pattern for use in combination with several box beam sizes (f.e. 80K and 120K) and its fixing material. Special brackets 35U80, 35U120 are available. Combine with pulley wheel assembly (IND554L/R) to build springs on beam