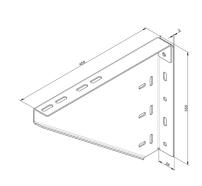

: 5

: piece (1)

: 3,37kg

: Galvanised Steel

: 350mm

: 450mm

: 55mm

: a 026

: Left

: 355L FF

: To be fixed to the wall and to the vertical angle. Equipped with slotted hole pattern for use in combination with several box beam sizes (f.e. 80K and 120K) and its fixing material. Special brackets 35U80, 35U120 are available. Combine with pulley wheel assembly (IND554L/R) to build springs on beam