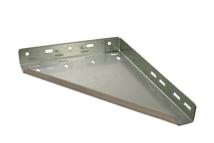

## 355L Triangular plate

: Left

: 355L FF

: To be fixed to the wall and to the vertical angle. Equipped with slotted hole pattern for use in combination with several box beam sizes (f.e. 80K and 120K) and its fixing material. Special brackets 35U80, 35U120 are available. Combine with pulley wheel assembly (IND554L/R) to build springs on beam