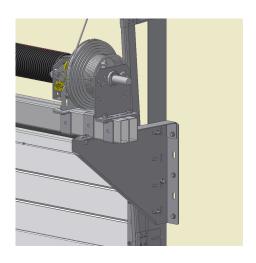

: Left

: 355L FF

: To be fixed to the wall and to the vertical angle. Equipped with slotted hole pattern for use in combination with several box beam sizes (f.e. 80K and 120K) and its fixing material. Special brackets 35U80, 35U120 are available. Combine with pulley wheel assembly (IND554L/R) to build springs on beam