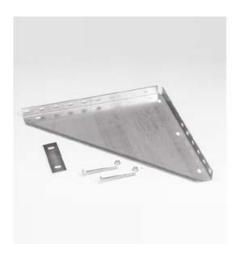

: 3mm

: a 022§

: 355CNS FF

: Industrial doors with springs on beams.

: To be fixed to the wall and to the vertical angle. Equipped with slotted hole pattern for use in combination with box beams (100K + 355STRI + 1060 + 1058F) and its fixing material. Combine with pulley wheel assembly (IND554L/R) to build

springs on beam.