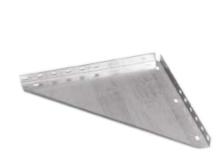

: IND

: 4

: piece (1)

: 5,8kg

: Galvanised Steel

: 550mm

: 550mm

: 40mm

: 3mm

: a 022§

: 355CNS FF

: Industrial doors with springs on beams.

: To be fixed to the wall and to the vertical angle. Equipped with slotted hole pattern for use in combination with box beams (100K + 355STRI + 1060 + 1058F) and its fixing material. Combine with pulley wheel assembly (IND554L/R) to build