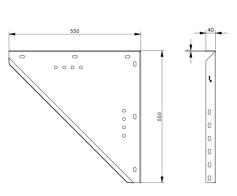

: IND

: 4

: piece (1)

: 5,8kg

: Galvanised Steel

: 550mm

: 550mm

: 40mm

: 3mm

: a 022§

: 355CNS FF

: Industrial doors with springs on beams.

: To be fixed to the wall and to the vertical angle. Equipped with slotted hole pattern for use in combination with box beams (100K + 355STRI + 1060 + 1058F) and its fixing material. Combine with pulley wheel assembly (IND554L/R) to build