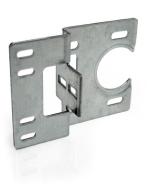

- :03. Residential
- : RES
- : 50
- : piece (1)
- : 0,4kg
- : Galvanised Steel
- : 54mm
- :114mm
- : 154mm
- : 3mm
- :a047
- :51mm
- : 340S FF
- : fit to 340SL/R
- : Universal support to install at end of RSCH horizontal tracks to carry 340SL//R bracket, 50SU en bearing/shaft support. Hole for passing through 50SU for side wall suspension. Handy to pre-install this bracket on the horizontal track first.