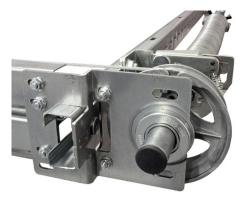

- :03. Residential
- : RES
- : 50
- : piece (1)
- : 0,4kg
- : Galvanised Steel
- : 54mm
- :114mm
- : 154mm
- : 3mm
- :a047
- :51mm
- : 340S FF
- : fit to 340SL/R
- : Universal support to install at end of RSCH horizontal tracks to carry 340SL//R bracket, 50SU en bearing/shaft support. Hole for passing through 50SU for side wall suspension. Handy to pre-install this bracket on the horizontal track first.