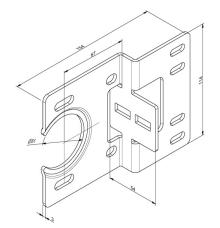

- :03. Residential
- : RES
- : 50
- : piece (1)
- : 0,4kg
- : Galvanised Steel
- : 54mm
- :114mm
- : 154mm
- : 3mm
- :a047
- :51mm
- : 340S FF
- : fit to 340SL/R
- : Universal support to install at end of RSCH horizontal tracks to carry 340SL//R bracket, 50SU en bearing/shaft support. Hole for passing through 50SU for side wall suspension. Handy to pre-install this bracket on the horizontal track first.