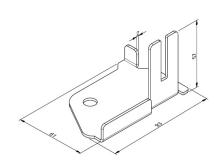

- Height

1 1019111

- Length

- Width

- Thickness

- Product Family

- Left / Right

- Marking

: 57mm

: 93mm

: 61mm

: 2mm

: a 016

: Right

00050

: 2605SZR FF