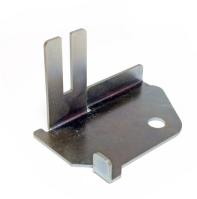

## 2605SZR Floor bracket

: Reinforces door construction at position of bottom roller, making it difficult for burglars breaking into garage. Together with the closed vertical C-track of RSC system and 215F-top curve this is an integrated anti-burglar design. Securing homes against intruders. Supplied without fixing material.