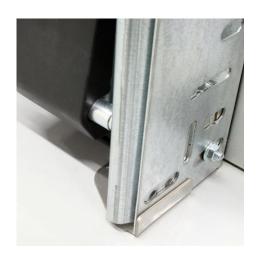

: Reinforces door construction at position of bottom roller, making it difficult for burglars breaking into garage. Together with the closed vertical C-track of RSC system and 215F-top curve this is an integrated anti-burglar design. Securing homes against intruders. Supplied without fixing material.