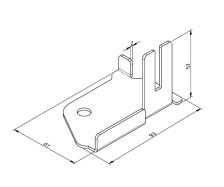

- : 02. Burglar resistant
- : BOTH
- : 100
- : piece (1)
- :0,1kg
- : Galvanised Steel
- : 57mm
- : 93mm
- :61mm
- : 2mm
- : a 015
- : Left
- : 2605SZL FF
- : Reinforces door construction at position of bottom roller, making it difficult for burglars breaking into garage. Together with the closed vertical C-track of RSC system and 215F-top curve this is an integrated anti-burglar design. Securing homes against intruders. Supplied without fixing material.