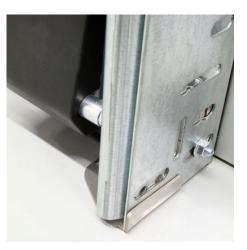

- : 02. Burglar resistant
- : BOTH
- : 100
- : piece (1)
- :0,1kg
- : Galvanised Steel
- : 57mm
- : 93mm
- :61mm
- : 2mm
- : a 015
- : Left
- : 2605SZL FF
- : Reinforces door construction at position of bottom roller, making it difficult for burglars breaking into garage. Together with the closed vertical C-track of RSC system and 215F-top curve this is an integrated anti-burglar design. Securing homes against intruders. Supplied without fixing material.