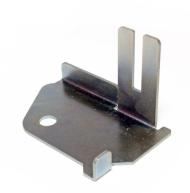

- : 02. Burglar resistant
- : BOTH
- : 100
- : piece (1)
- :0,1kg
- : Galvanised Steel
- : 57mm
- : 93mm
- :61mm
- : 2mm
- : a 015
- : Left
- : 2605SZL FF
- : Reinforces door construction at position of bottom roller, making it difficult for burglars breaking into garage. Together with the closed vertical C-track of RSC system and 215F-top curve this is an integrated anti-burglar design. Securing homes against intruders. Supplied without fixing material.