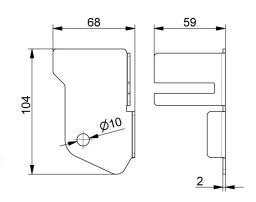

## Description:

- Subcategory : 02. Burglar resistant

- IND/RES : RES - Full package quantity : 100

- Unit : piece (1)
- Weight / Unit : 0,125kg

- Material : Galvanised Steel

Thickness : 2mm
Product Family : a 012
Left / Right : Right
Max. door weight : 225kg