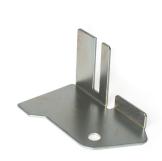

## 2604SR Floor bracket

- Marking : 2604SR FF

- Commercial description : Reinforces door construction at position of bottom roller,

making it difficult for burglars breaking into the garage.

Together with the closed vertical C-track of RSC system and 215F-top curve, this is an integrated anti-burglar design.

Securing homes against intruders.

- Technical description : Part of RSC residential door system. Burglar resistant. Use in

combination with RSCVL or RSCVLC tracks. Fix with

1062BF12 + 1062M to angle. Fix into the floor. Note: supplied

without fixing materials.