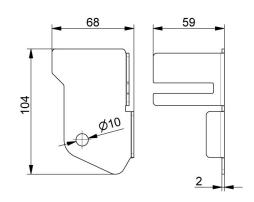

## 2604SL Floor bracket

## Description:

- Subcategory : 02. Burglar resistant

- IND/RES : RES - Full package quantity : 100

- Unit : piece (1)
- Weight / Unit : 0,125kg

- Material : Galvanised Steel

Thickness : 2mm
Product Family : a 011
Left / Right : Left
Max. door weight : 225kg