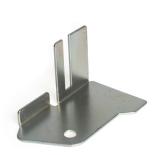

## 2604SL Floor bracket

## Description:

- Subcategory : 02. Burglar resistant

- IND/RES : RES - Full package quantity : 100

- Unit : piece (1)
- Weight / Unit : 0,125kg

- Material : Galvanised Steel

Thickness : 2mm
Product Family : a 011
Left / Right : Left
Max. door weight : 225kg

- Marking : 2604SL FF

- Commercial description : Reinforces door construction at position of bottom roller,

making it difficult for burglars breaking into the garage. Together with the closed vertical C-track of RSC system and

 ${\tt 215F-top\ curve}, this\ is\ an\ integrated\ anti-burglar\ design.$ 

Securing homes against intruders.

- Technical description : Part of RSC residential door system. Burglar resistant. Use in

combination with RSCVL or RSCVLC tracks. Fix with