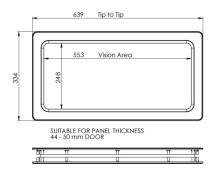

- Height

- Width

- Product Family

- Panel thickness

- Thermal Conductivity

- Commercial description

- Technical description

: 04. IND

: IND

: 6

: piece (1)

: 2,1kg

: Acrylate

: Black

: 334mm

: 639mm

: a 069

: 44mm - 50mm

: U-Value = 2,86 W/m2K

: Panel 44-50mm, screwed assembly

: Will be replaced by 2450C. Provided with 2x2mm acrylate sheets. Outer frame has adhesive to seal against the door, which seals unequalties of max. 0.5mm in mounting surface. Bigger seams make use of extra sealing kit necessary. Screw connection for easy (de-)mounting.