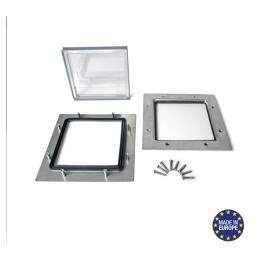

: 2435R2 FF

: New, improved frame, improved stainless quality, double

glazing! Made in Europe!

: High end window for garage doors. Screw fixation. Window is double hardened glass cassette, SAND-BRUSHED, clamped

between two stainless steel frames, with intermediate sealing.