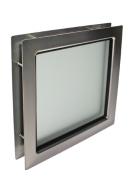

: 2435R2 FF

: New, improved frame, improved stainless quality, double

glazing! Made in Europe!

: High end window for garage doors. Screw fixation. Window is double hardened glass cassette, SAND-BRUSHED, clamped

between two stainless steel frames, with intermediate sealing.