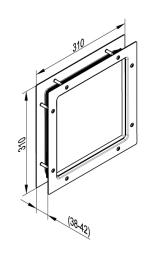

- Width

- Product Family

- Panel thickness

- Marking

- Commercial description

- Technical description

: 01. Stainless Steel

: RES

: 1

: piece (1)

: 1,99kg

: Stainless Steel

: 310mm

: 310mm

: a 022

: 38mm - 42mm