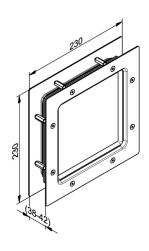

- Width

- Product Family

- Panel thickness

- Marking

- Commercial description

: 01. Stainless Steel

: RES

: 1

: piece (1)

: 1,67kg

: Stainless Steel

: 230mm

: 230mm

: a 020

: 38mm - 42mm

: 2435R1 FF