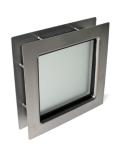

: New, improved frame, improved stainless quality, double

glazing! Made in Europe!

- Technical description : High end window for garage doors. Screw fixation. Window is double hardened glass cassette, SAND-BRUSHED, clamped

between two stainless steel frames, with intermediate sealing.