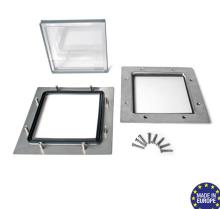

: New, improved frame, improved stainless quality, double

glazing! Made in Europe!

- Technical description : High end window for garage doors. Screw fixation. Window is double hardened glass cassette, SAND-BRUSHED, clamped

between two stainless steel frames, with intermediate sealing.