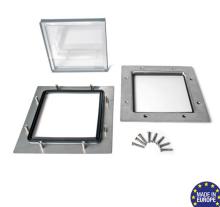

: New, improved frame, improved stainless quality, double

glazing! Replaces 2435R20. Made in Europe!

: High end window for garage doors. Screw fixation. Window is - Technical description

double acrylate cassette, clamped between two stainless steel

frames, with intermediate sealing.