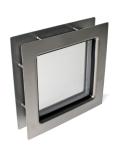

: New, improved frame, improved stainless quality, double

glazing! Replaces 2435R20. Made in Europe!

: High end window for garage doors. Screw fixation. Window is - Technical description

double acrylate cassette, clamped between two stainless steel

frames, with intermediate sealing.