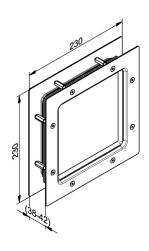

- Width

- Product Family

- Panel thickness

- Marking

- Commercial description

: 01. Stainless Steel

: RES

: 1

: piece (1)

: 1,2kg

: Stainless Steel

: 230mm

: 230mm

: a 012

: 38mm - 42mm

: 2435R1 FF