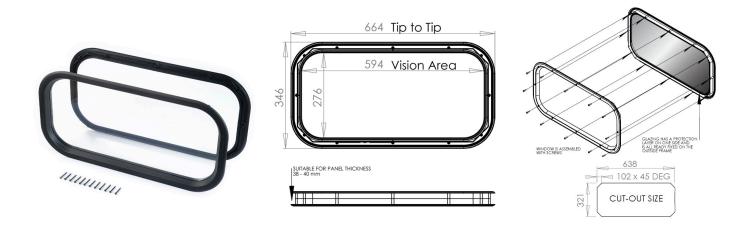

- Height

- Width

- Product Family

- Panel thickness

- Thermal Conductivity

- Commercial description

- Technical description

: 04. IND

: IND

: 8

: piece (1)

: 1,52kg

: Acrylate

: Black

: 346mm

: 664mm

: a 059

: 38mm - 40mm

: K-value = 1,38 W/m2K

: 664x346 mm. Cut-out size: 640x322 mm (- radius).

: Provided with 2x2mm sheets. Outer frame has adhesive to seal against the door, which seals unequalties of max. 0.5mm in mounting surface. Bigger seams make use of extra sealing kit necessary. Screw connection for easy (de-)mounting.