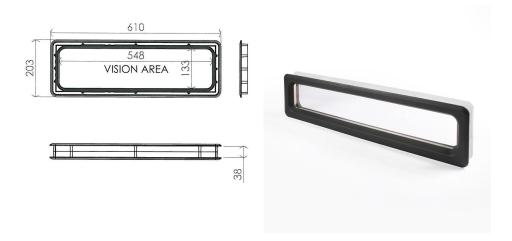

- Height

- Width

- Product Family

- Panel thickness

- Thermal Conductivity

- Marking

- Commercial description

- Technical description

: 04. IND

: IND

: 12

: set (1)

: 1,75kg

: Acrylate

: Black

: 203mm

: 610mm

: a 053

: 38mm - 40mm

: K-value = 1,38 W/m2K

: 2375 FF

: 610 x 203 mm. Cut-out 587 x 181 mm. With white inner frame.

: Provided with 2x2mm sheets. Outer frame has adhesive to seal against the door, which seals unequalties of max. 0.5mm in mounting surface. Bigger seams make use of extra sealing kit necessary. Screw connection for easy (de-)mounting.