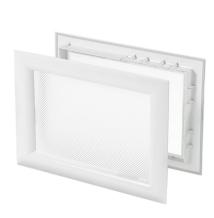

## 2200GR Window

: a 027

: 35mm - 45mm

: K-value 2,8 W/m2K

: 496x330 mm, cut out size: 432x282 mm.

: Window is provided with 2 x 2mm acrylic sheet. The outside frame provided with seal, suitable for a flat mounting surface. Quite simple assembly by means of a one-shot click system.