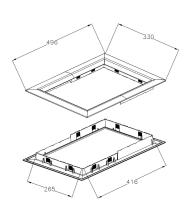

: RES

: 5

: piece (1)

: 1kg

: Acrylate

: White

: 330mm

: 496mm

: a 027

: 35mm - 45mm

: K-value 2,8 W/m2K

: 496x330 mm, cut out size: 432x282 mm.

: Window is provided with 2 x 2mm acrylic sheet. The outside frame provided with seal, suitable for a flat mounting surface. Quite simple assembly by means of a one-shot click system.