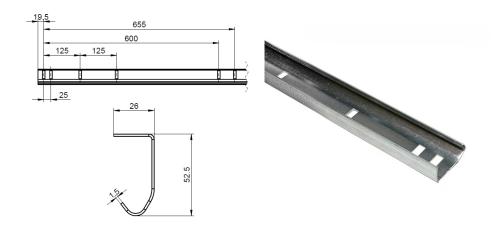

## Description:

- IND/RES : RES

- Full package quantity : 50- Unit : piece (1)

- Weight / Unit : 7,79kg

- Material : Galvanised Steel

- Height : 52,5mm - Width : 26mm

- Thickness : 1,5mm - Product Family : a 001

- Commercial description : RSC bolted, J-profile, top roller track, 1,5mm, 2452mm,

galvanized

- Technical description : J- Shaped roller track with holes. Use in RSC Bolted

horizontal assembly for the top track only. Needed length depend on door configuration. The length of the profile can be

depend on door configuration. The length of the profile can be shortened by 2x 125 mm without looking halos

shortend by 2x 125mm without losing holes.