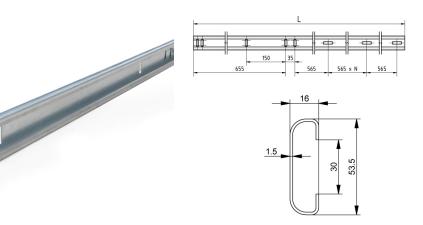

- : Bolted tracks, C-profile
- : IND
- : 25
- : piece (1)
- : 6,93kg
- : Galvanised Steel
- :16mm
- : 6370mm
- : 53,5mm
- : 1,5mm
- : a 139§
- : Universal left/right. See ISC technical handbook for system details
- : One end is provided with holes 19x9mm connecting to the curve and vertical angle profile. Hole pattern for bolted connection each 565mm, hole diameter 35x9mm. Use in combination with 2V-H.. track profile. Suitable for strengthening of the horizontal tracks, enabling simple fixing and adjusting possibilities for suspension, bumpers etc.