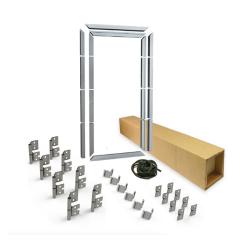

: 08. SolidStep

: BOTH : 1

: piece (1)

: 14kg

: a 001§

: Complete kit for 1 pass door. All pre-cutted and milled. See installation manual for instructions! Other specifications

possible.

Profiles and parts for doorleaf and frame only. Panel caps, threshold and accessoires, including lock, to be ordered

separately.

- Technical description : Pass door kit for 40mm fingersafe panels in 4 sections

(610/610/610/min. 500). Opening right handed. Low threshold. Single point lock preparations included, powdercoated white (RAL 9016). Pass door opening:

2188mm. Threshold height: 27mm. Minimal OPH RSC:

2386mm, Max. OPW: 5000mm