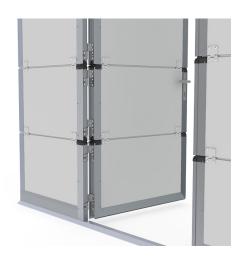

: 08. SolidStep

: BOTH : 1

: piece (1)

: 14kg

: a 001§

: Complete kit for 1 pass door. All pre-cutted and milled. See installation manual for instructions! Other specifications

possible.

Profiles and parts for doorleaf and frame only. Panel caps, threshold and accessoires, including lock, to be ordered

separately.

- Technical description : Pass door kit for 40mm fingersafe panels in 4 sections

(610/610/610/min. 500). Opening right handed. Low threshold. Single point lock preparations included, powdercoated white (RAL 9016). Pass door opening:

2188mm. Threshold height: 27mm. Minimal OPH RSC:

2386mm, Max. OPW: 5000mm