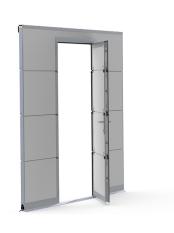

: 08. SolidStep

: BOTH : 1

: piece (1)

: 14kg

: a 001§

: Complete kit for 1 pass door. All pre-cutted and milled. See installation manual for instructions! Other specifications

possible.

Profiles and parts for doorleaf and frame only. Panel caps, threshold and accessoires, including lock, to be ordered

separately.

- Technical description : Pass door kit for 40mm fingersafe panels in 4 sections

(610/610/610/min. 500). Opening right handed. Low threshold. Single point lock preparations included, powdercoated white (RAL 9016). Pass door opening:

2188mm. Threshold height: 27mm. Minimal OPH RSC:

2386mm, Max. OPW: 5000mm