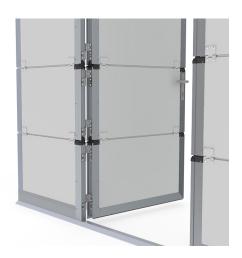

Profiles and parts for doorleaf and frame only. Panel caps, threshold and accessoires, including lock, to be ordered

separately.

- Technical description : Pass door kit for 40mm fingersafe panels in 4 sections

INNOVATIONS FOR OVERHEAD DOORS

(610/610/610/min. 500). Opening right handed. Low

threshold. No lock preparations included, powdercoated white (RAL 9016). Pass door opening: 2188mm. Threshold height: 27mm. Minimal OPH RSC: 2386mm. Max. OPW: 5000mm