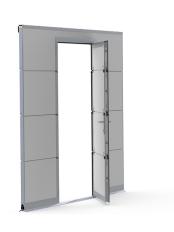

Profiles and parts for doorleaf and frame only. Panel caps, threshold and accessoires, including lock, to be ordered

separately.

- Technical description : Pass door kit for 40mm fingersafe panels in 4 sections

INNOVATIONS FOR OVERHEAD DOORS

(610/610/610/min. 500). Opening right handed. Low

threshold. No lock preparations included, powdercoated white (RAL 9016). Pass door opening: 2188mm. Threshold height: 27mm. Minimal OPH RSC: 2386mm. Max. OPW: 5000mm