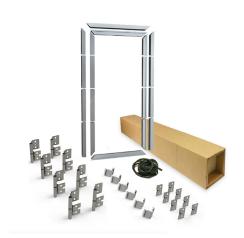

: 08. SolidStep

: BOTH

: 1

: piece (1)

: 14kg

: a 001§

: Complete kit for 1 pass door. All pre-cutted and milled. See installation manual for instructions! Other specifications

possible.

Profiles and parts for doorleaf and frame only. Panel caps,

threshold and accessoires, including lock, to be ordered

separately.

- Technical description : Pass door kit for 40mm fingersafe panels in 4 sections

(610/610/610/min. 500). Opening right handed. Low

threshold. Multi point lock preparations included, anodized. Pass door opening: 2188mm. Threshold height: 27mm.

Minimal OPH RSC: 2386mm. Max. OPW: 5000mm