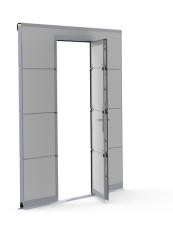

Profiles and parts for doorleaf and frame only. Panel caps,

threshold and accessoires, including lock, to be ordered

separately.

- Technical description : Pass door kit for 40mm fingersafe panels in 4 sections

(610/610/610/min. 500). Opening right handed. Low

threshold. Multi point lock preparations included, anodized. Pass door opening: 2188mm. Threshold height: 27mm.

Minimal OPH RSC: 2386mm. Max. OPW: 5000mm