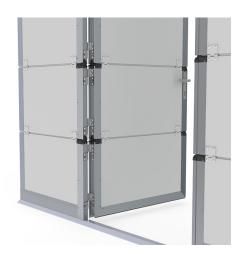

Profiles and parts for doorleaf and frame only. Panel caps,

threshold and accessoires, including lock, to be ordered

separately.

- Technical description : Pass door kit for 40mm fingersafe panels in 4 sections

(610/610/610/min. 500). Opening right handed. Low

threshold. Multi point lock preparations included, anodized. Pass door opening: 2188mm. Threshold height: 27mm.

Minimal OPH RSC: 2386mm. Max. OPW: 5000mm