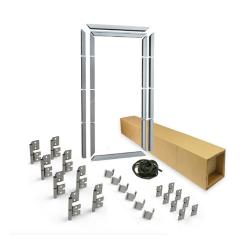

: 08. SolidStep

: BOTH

: 1

: piece (1)

: 14kg

: a 001§

: Complete kit for 1 pass door. All pre-cutted and milled. See installation manual for instructions! Other specifications

possible.

Profiles and parts for doorleaf and frame only. Panel caps, threshold and accessoires, including lock, to be ordered

separately.

- Technical description : Pass door kit for 40mm fingersafe panels in 4 sections