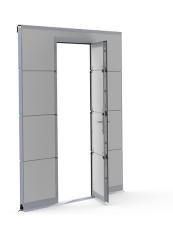

Profiles and parts for doorleaf and frame only. Panel caps, threshold and accessoires, including lock, to be ordered

separately.

- Technical description : Pass door kit for 40mm fingersafe panels in 4 sections

(610/610/610/min. 500). Opening right handed. Low threshold. Multi point lock preparations included, powdercoated white (RAL 9016). Pass door opening:

2188mm. Threshold height: 27mm. Minimal OPH RSC:

2386mm, Max. OPW: 5000mm