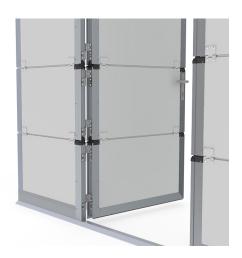

Profiles and parts for doorleaf and frame only. Panel caps, threshold and accessoires, including lock, to be ordered

separately.

- Technical description : Pass door kit for 40mm fingersafe panels in 4 sections

(610/610/610/min. 500). Opening right handed. Low threshold. Multi point lock preparations included, powdercoated white (RAL 9016). Pass door opening:

2188mm. Threshold height: 27mm. Minimal OPH RSC:

2386mm, Max. OPW: 5000mm