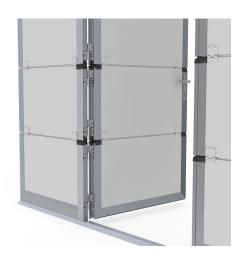

- Technical description

: 08. SolidStep

: BOTH

: 1

: piece (1)

: 14kg

: a 001§

: Complete kit for 1 pass door. All pre-cutted and milled. See installation manual for instructions! Other specifications

possible.

Profiles and parts for doorleaf and frame only. Panel caps, threshold and accessoires, including lock, to be ordered

separately.

: Pass door kit for 40mm fingersafe panels in 4 sections (610/610/610/min. 500). Opening left handed. Low threshold. Single point lock preparations included, powdercoated white (RAL 9016). Pass door opening: 2188mm. Threshold height: 27mm. Minimal OPH RSC: 2386mm. Max. OPW: 5000mm