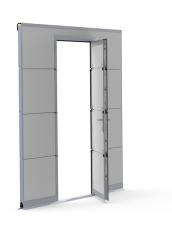

- Technical description

: 08. SolidStep

: BOTH

: 1

: piece (1)

: 14kg

: a 001§

: Complete kit for 1 pass door. All pre-cutted and milled. See installation manual for instructions! Other specifications

possible.

Profiles and parts for doorleaf and frame only. Panel caps, threshold and accessoires, including lock, to be ordered

separately.

: Pass door kit for 40mm fingersafe panels in 4 sections (610/610/610/min. 500). Opening left handed. Low threshold. Single point lock preparations included, powdercoated white (RAL 9016). Pass door opening: 2188mm. Threshold height: 27mm. Minimal OPH RSC: 2386mm. Max. OPW: 5000mm