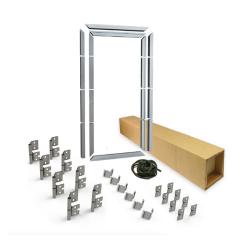

- Technical description

: 08. SolidStep

: BOTH

: 1

: piece (1)

: 14kg

: a 001§

: Complete kit for 1 pass door. All pre-cutted and milled. See installation manual for instructions! Other specifications

possible.

Profiles and parts for doorleaf and frame only. Panel caps, threshold and accessoires, including lock, to be ordered

separately.

: Pass door kit for 40mm fingersafe panels in 4 sections (610/610/610/min. 500). Opening left handed. Low threshold. Single point lock preparations included, powdercoated white (RAL 9016). Pass door opening: 2188mm. Threshold height: 27mm. Minimal OPH RSC: 2386mm. Max. OPW: 5000mm