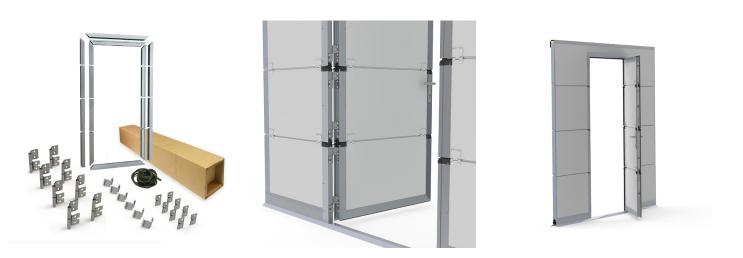

## 1134KIT4LN-ALU SolidStep Kit

Images:

## **Description:**

- Subcategory
- IND/RES
- Full package quantity
- Unit
- Weight / Unit
- Product Family
- Commercial description
- Technical description

- :08. SolidStep
- : BOTH
- :1
- : piece (1)
- :14kg
- :a001§
- : Complete kit for 1 pass door. All pre-cutted and milled. See installation manual for instructions! Other specifications possible.

Profiles and parts for doorleaf and frame only. Panel caps, threshold and accessoires, including lock, to be ordered separately.

Pass door kit for 40mm fingersafe panels in 4 sections (610/610/610/min. 500). Opening left handed. Low threshold. No lock preparations included, anodized. Pass door opening: 2188mm. Threshold height: 27mm. Minimal OPH RSC: 2386mm. Max. OPW: 5000mm