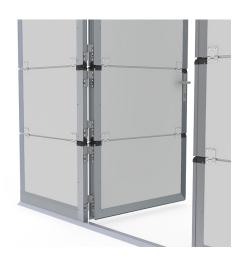

Profiles and parts for doorleaf and frame only. Panel caps, threshold and accessoires, including lock, to be ordered

separately.

- Technical description : Pass door kit for 40mm fingersafe panels in 4 sections

> (610/610/610/min. 500). Opening left handed. Low threshold. No lock preparations included, powdercoated white (RAL 9016). Pass door opening: 2188mm. Threshold height: 27mm.

Minimal OPH RSC: 2386mm. Max. OPW: 5000mm