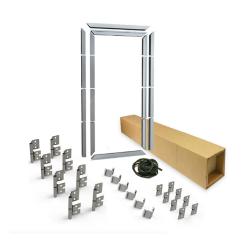

: 08. SolidStep

: BOTH

: 1

: piece (1)

: 14kg

: a 001§

: Complete kit for 1 pass door. All pre-cutted and milled. See installation manual for instructions! Other specifications

possible.

Profiles and parts for doorleaf and frame only. Panel caps, threshold and accessoires, including lock, to be ordered

separately.

- Technical description : Pass door kit for 40mm fingersafe panels in 4 sections