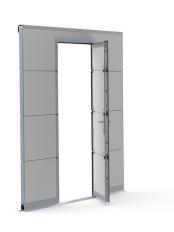

Profiles and parts for doorleaf and frame only. Panel caps, threshold and accessoires, including lock, to be ordered

separately.

- Technical description : Pass door kit for 40mm fingersafe panels in 4 sections

> (610/610/610/min. 500). Opening left handed. Low threshold. No lock preparations included, powdercoated white (RAL 9016). Pass door opening: 2188mm. Threshold height: 27mm.

Minimal OPH RSC: 2386mm. Max. OPW: 5000mm