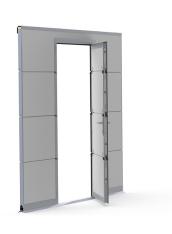

Profiles and parts for doorleaf and frame only. Panel caps,

threshold and accessoires, including lock, to be ordered

separately.

- Technical description : Pass door kit for 40mm fingersafe panels in 4 sections

> (610/610/610/min. 500). Opening left handed. Low threshold. Multi point lock preparations included, anodized. Pass door

opening: 2188mm. Threshold height: 27mm. Minimal OPH

RSC: 2386mm. Max. OPW: 5000mm