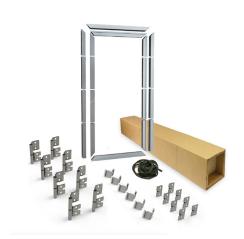

: BOTH

: 08. SolidStep

: 1

: piece (1)

: 14kg

: a 001§

: Complete kit for 1 pass door. All pre-cutted and milled. See installation manual for instructions! Other specifications

possible.

Profiles and parts for doorleaf and frame only. Panel caps,

threshold and accessoires, including lock, to be ordered

separately.

- Technical description : Pass door kit for 40mm fingersafe panels in 4 sections