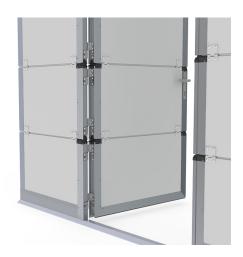

Profiles and parts for doorleaf and frame only. Panel caps,

threshold and accessoires, including lock, to be ordered

separately.

- Technical description : Pass door kit for 40mm fingersafe panels in 4 sections

> (610/610/610/min. 500). Opening left handed. Low threshold. Multi point lock preparations included, anodized. Pass door

opening: 2188mm. Threshold height: 27mm. Minimal OPH

RSC: 2386mm. Max. OPW: 5000mm