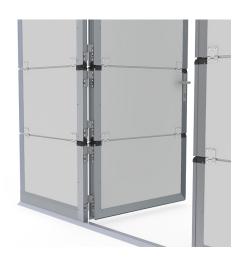

- Technical description

: 08. SolidStep

: BOTH

: 1

: piece (1)

: 14kg

: a 001§

: Complete kit for 1 pass door. All pre-cutted and milled. See installation manual for instructions! Other specifications

possible.

Profiles and parts for doorleaf and frame only. Panel caps, threshold and accessoires, including lock, to be ordered

separately.

: Pass door kit for 40mm fingersafe panels in 4 sections (610/610/610/min. 500). Opening left handed. Low threshold. Multi point lock preparations included, powdercoated white (RAL 9016). Pass door opening: 2188mm. Threshold height: 27mm. Minimal OPH RSC: 2386mm. Max. OPW: 5000mm