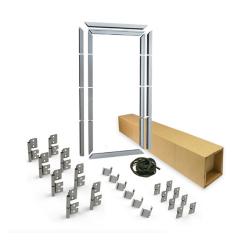

- Technical description

: 08. SolidStep

: BOTH

: 1

: piece (1)

: 14kg

: a 001§

: Complete kit for 1 pass door. All pre-cutted and milled. See installation manual for instructions! Other specifications

possible.

Profiles and parts for doorleaf and frame only. Panel caps, threshold and accessoires, including lock, to be ordered

separately.

: Pass door kit for 40mm fingersafe panels in 4 sections (610/610/610/min. 500). Opening left handed. Low threshold. Multi point lock preparations included, powdercoated white (RAL 9016). Pass door opening: 2188mm. Threshold height: 27mm. Minimal OPH RSC: 2386mm. Max. OPW: 5000mm