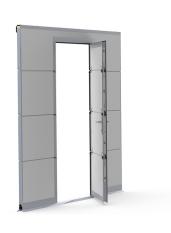

- Technical description

: 08. SolidStep

: BOTH

: 1

: piece (1)

: 14kg

: a 001§

: Complete kit for 1 pass door. All pre-cutted and milled. See installation manual for instructions! Other specifications

possible.

Profiles and parts for doorleaf and frame only. Panel caps, threshold and accessoires, including lock, to be ordered

separately.

: Pass door kit for 40mm fingersafe panels in 4 sections (610/610/610/min. 500). Opening left handed. Low threshold. Multi point lock preparations included, powdercoated white (RAL 9016). Pass door opening: 2188mm. Threshold height: 27mm. Minimal OPH RSC: 2386mm. Max. OPW: 5000mm