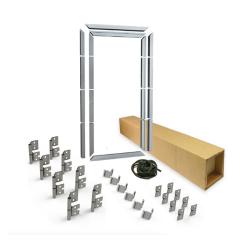

: 08. SolidStep

: BOTH

: 1

: piece (1)

: 14kg

: a 001§

: Complete kit for 1 pass door. All pre-cutted and milled. See installation manual for instructions! Other specifications

possible.

Profiles and parts for doorleaf and frame only. Panel caps, threshold and accessoires, including lock, to be ordered

separately.

- Technical description : Pass door kit for 40mm fingersafe panels in 4 sections

(500/500/500/min. 500). Opening right handed. Low threshold. Single point lock preparations included, powdercoated white (RAL 9016). Pass door opening:

1858mm. Threshold height: 27mm. Minimal OPH RSC:

2056mm, Max. OPW: 5000mm