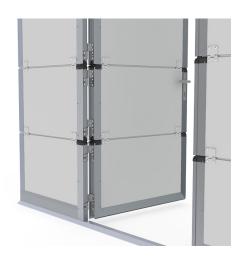

Profiles and parts for doorleaf and frame only. Panel caps, threshold and accessoires, including lock, to be ordered

separately.

- Technical description : Pass door kit for 40mm fingersafe panels in 4 sections

(500/500/500/min. 500). Opening right handed. Low threshold. Single point lock preparations included, powdercoated white (RAL 9016). Pass door opening:

1858mm. Threshold height: 27mm. Minimal OPH RSC:

2056mm, Max. OPW: 5000mm