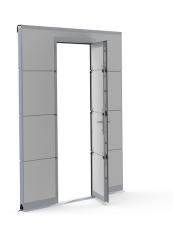

Profiles and parts for doorleaf and frame only. Panel caps, threshold and accessoires, including lock, to be ordered

separately.

- Technical description : Pass door kit for 40mm fingersafe panels in 4 sections

(500/500/500/min. 500). Opening right handed. Low threshold. Single point lock preparations included, powdercoated white (RAL 9016). Pass door opening:

1858mm. Threshold height: 27mm. Minimal OPH RSC:

2056mm, Max. OPW: 5000mm