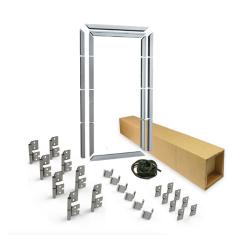

- Technical description

: 08. SolidStep

: BOTH

: 1

: piece (1)

: 14kg

: a 001§

: Complete kit for 1 pass door. All pre-cutted and milled. See installation manual for instructions! Other specifications

possible.

Profiles and parts for doorleaf and frame only. Panel caps, threshold and accessoires, including lock, to be ordered

separately.

: Pass door kit for 40mm fingersafe panels in 4 sections

(500/500/500/min. 500). Opening right handed. Low

threshold. No lock preparations included, anodized. Pass door opening: 1858mm. Threshold height: 27mm. Minimal OPH

RSC: 2056mm. Max. OPW: 5000mm