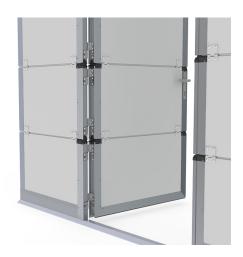

- Technical description

: 08. SolidStep

: BOTH

: 1

: piece (1)

: 14kg

: a 001§

: Complete kit for 1 pass door. All pre-cutted and milled. See installation manual for instructions! Other specifications

possible.

Profiles and parts for doorleaf and frame only. Panel caps, threshold and accessoires, including lock, to be ordered

separately.

: Pass door kit for 40mm fingersafe panels in 4 sections

(500/500/500/min. 500). Opening right handed. Low

threshold. No lock preparations included, anodized. Pass door opening: 1858mm. Threshold height: 27mm. Minimal OPH

RSC: 2056mm. Max. OPW: 5000mm