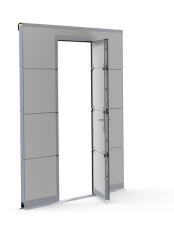

- Technical description

: 08. SolidStep

: BOTH

: 1

: piece (1)

: 14kg

: a 001§

: Complete kit for 1 pass door. All pre-cutted and milled. See installation manual for instructions! Other specifications

possible.

Profiles and parts for doorleaf and frame only. Panel caps, threshold and accessoires, including lock, to be ordered

separately.

: Pass door kit for 40mm fingersafe panels in 4 sections

(500/500/500/min. 500). Opening right handed. Low

threshold. No lock preparations included, anodized. Pass door opening: 1858mm. Threshold height: 27mm. Minimal OPH

RSC: 2056mm. Max. OPW: 5000mm