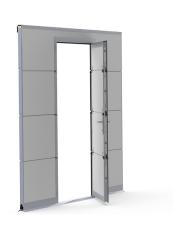

Profiles and parts for doorleaf and frame only. Panel caps, threshold and accessoires, including lock, to be ordered

separately.

- Technical description : Pass door kit for 40mm fingersafe panels in 4 sections

(500/500/500/min. 500). Opening right handed. Low

threshold. No lock preparations included, powdercoated white (RAL 9016). Pass door opening: 1858mm. Threshold height: 27mm. Minimal OPH RSC: 2056mm. Max. OPW: 5000mm