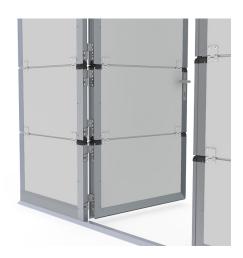

Profiles and parts for doorleaf and frame only. Panel caps, threshold and accessoires, including lock, to be ordered

separately.

- Technical description : Pass door kit for 40mm fingersafe panels in 4 sections

(500/500/500/min. 500). Opening right handed. Low

threshold. No lock preparations included, powdercoated white (RAL 9016). Pass door opening: 1858mm. Threshold height: 27mm. Minimal OPH RSC: 2056mm. Max. OPW: 5000mm