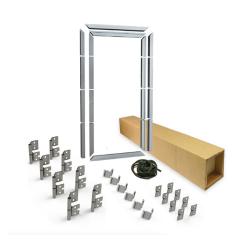

: 08. SolidStep

: BOTH

: 1

: piece (1)

: 14kg

: a 001§

: Complete kit for 1 pass door. All pre-cutted and milled. See installation manual for instructions! Other specifications

possible.

Profiles and parts for doorleaf and frame only. Panel caps, threshold and accessoires, including lock, to be ordered

separately.

- Technical description : Pass door kit for 40mm fingersafe panels in 4 sections

(500/500/500/min. 500). Opening right handed. Low

threshold. No lock preparations included, powdercoated white (RAL 9016). Pass door opening: 1858mm. Threshold height: 27mm. Minimal OPH RSC: 2056mm. Max. OPW: 5000mm