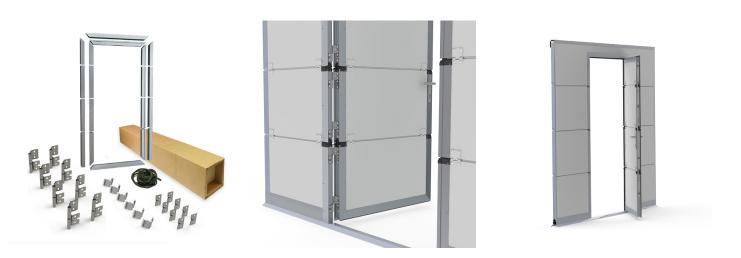

## 1134KIT1RM-ALU SolidStep Kit

Images:

## **Description:**

- Subcategory
- IND/RES
- Full package quantity
- Unit
- Weight / Unit
- Product Family
- Commercial description
- Technical description

- :08. SolidStep
- : BOTH
- :1
- : piece (1)
- :14kg
- :a001§
- : Complete kit for 1 pass door. All pre-cutted and milled. See installation manual for instructions! Other specifications possible.

Profiles and parts for doorleaf and frame only. Panel caps, threshold and accessoires, including lock, to be ordered separately.

: Pass door kit for 40mm fingersafe panels in 4 sections (500/500/500/min. 500). Opening right handed. Low threshold. Multi point lock preparations included, anodized. Pass door opening: 1858mm. Threshold height: 27mm. Minimal OPH RSC: 2056mm. Max. OPW: 5000mm