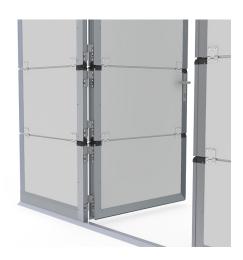

Profiles and parts for doorleaf and frame only. Panel caps,

threshold and accessoires, including lock, to be ordered

separately.

: Pass door kit for 40mm fingersafe panels in 4 sections

(500/500/500/min. 500). Opening left handed. Low threshold. Single point lock preparations included, anodized. Pass door opening: 1858mm. Threshold height: 27mm. Minimal OPH

RSC: 2056mm. Max. OPW: 5000mm

- Technical description