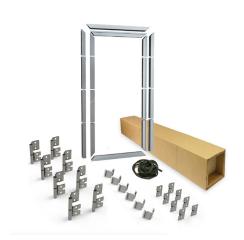

: BOTH

: 08. SolidStep

: 1

: piece (1)

: 14kg

: a 001§

: Complete kit for 1 pass door. All pre-cutted and milled. See installation manual for instructions! Other specifications

possible.

Profiles and parts for doorleaf and frame only. Panel caps,

threshold and accessoires, including lock, to be ordered

separately.

: Pass door kit for 40mm fingersafe panels in 4 sections

(500/500/500/min. 500). Opening left handed. Low threshold. Single point lock preparations included, anodized. Pass door opening: 1858mm. Threshold height: 27mm. Minimal OPH

RSC: 2056mm. Max. OPW: 5000mm

- Technical description