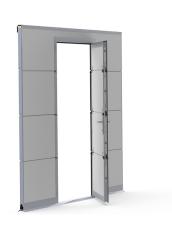

Profiles and parts for doorleaf and frame only. Panel caps,

threshold and accessoires, including lock, to be ordered

separately.

: Pass door kit for 40mm fingersafe panels in 4 sections

(500/500/500/min. 500). Opening left handed. Low threshold. Single point lock preparations included, anodized. Pass door opening: 1858mm. Threshold height: 27mm. Minimal OPH

RSC: 2056mm. Max. OPW: 5000mm

- Technical description