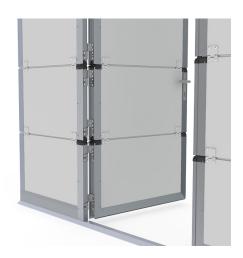

possible.

Profiles and parts for doorleaf and frame only. Panel caps,

threshold and accessoires, including lock, to be ordered

separately.

- Technical description : Pass door kit for 40mm fingersafe panels in 4 sections (500/500/500/min. 500). Opening left handed. Low threshold.

Single point lock preparations included, powdercoated white (RAL 9016). Pass door opening: 1858mm. Threshold height:

27mm. Minimal OPH RSC: 2056mm. Max. OPW: 5000mm