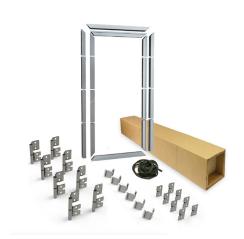

: 08. SolidStep

: BOTH

: 1

: piece (1)

: 14kg

: a 001§

: Complete kit for 1 pass door. All pre-cutted and milled. See

installation manual for instructions! Other specifications

possible.

Profiles and parts for doorleaf and frame only. Panel caps,

threshold and accessoires, including lock, to be ordered

separately.

- Technical description : Pass door kit for 40mm fingersafe panels in 4 sections (500/500/500/min. 500). Opening left handed. Low threshold.

Single point lock preparations included, powdercoated white (RAL 9016). Pass door opening: 1858mm. Threshold height:

27mm. Minimal OPH RSC: 2056mm. Max. OPW: 5000mm