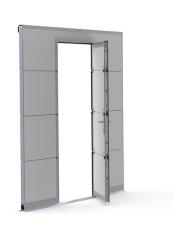

possible.

Profiles and parts for doorleaf and frame only. Panel caps,

threshold and accessoires, including lock, to be ordered

separately.

- Technical description : Pass door kit for 40mm fingersafe panels in 4 sections (500/500/500/min. 500). Opening left handed. Low threshold.

Single point lock preparations included, powdercoated white (RAL 9016). Pass door opening: 1858mm. Threshold height:

27mm. Minimal OPH RSC: 2056mm. Max. OPW: 5000mm