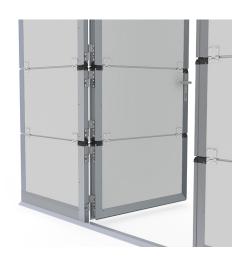

: 08. SolidStep : BOTH

: 1

: piece (1)

: 14kg

: a 001§

: Complete kit for 1 pass door. All pre-cutted and milled. See installation manual for instructions! Other specifications

possible.

Profiles and parts for doorleaf and frame only. Panel caps, threshold and accessoires, including lock, to be ordered

separately.

- Technical description : Pass door kit for 40mm fingersafe panels in 4 sections

(500/500/500/min. 500). Opening left handed. Low threshold. No lock preparations included, anodized. Pass door opening:

1858mm. Threshold height: 27mm. Minimal OPH RSC:

2056mm. Max. OPW: 5000mm