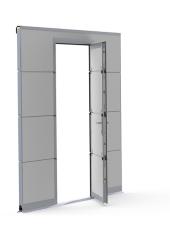

: 08. SolidStep : BOTH

: 1

: piece (1)

: 14kg

: a 001§

: Complete kit for 1 pass door. All pre-cutted and milled. See installation manual for instructions! Other specifications

possible.

Profiles and parts for doorleaf and frame only. Panel caps, threshold and accessoires, including lock, to be ordered

separately.

- Technical description : Pass door kit for 40mm fingersafe panels in 4 sections

(500/500/500/min. 500). Opening left handed. Low threshold. No lock preparations included, anodized. Pass door opening:

1858mm. Threshold height: 27mm. Minimal OPH RSC:

2056mm. Max. OPW: 5000mm