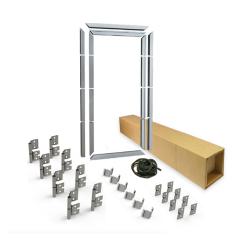

## 1134KIT1LN-ALU SolidStep Kit

: 08. SolidStep : BOTH

: 1

: piece (1)

: 14kg

: a 001§

: Complete kit for 1 pass door. All pre-cutted and milled. See installation manual for instructions! Other specifications

possible.

Profiles and parts for doorleaf and frame only. Panel caps, threshold and accessoires, including lock, to be ordered

separately.

- Technical description : Pass door kit for 40mm fingersafe panels in 4 sections

(500/500/500/min. 500). Opening left handed. Low threshold. No lock preparations included, anodized. Pass door opening: