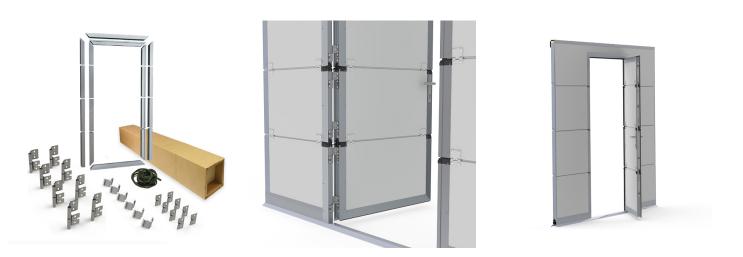

## **Description:**

- Subcategory
- IND/RES
- Full package quantity
- Unit
- Weight / Unit
- Product Family
- Commercial description
- Technical description

- :08. SolidStep
- : BOTH
- :1
- : piece (1)
- :14kg
- :a001§
- : Complete kit for 1 pass door. All pre-cutted and milled. See installation manual for instructions! Other specifications possible.

Profiles and parts for doorleaf and frame only. Panel caps, threshold and accessoires, including lock, to be ordered separately.

: Pass door kit for 40mm fingersafe panels in 4 sections (500/500/500/min. 500). Opening left handed. Low threshold. Multi point lock preparations included, anodized. Pass door opening: 1858mm. Threshold height: 27mm. Minimal OPH RSC: 2056mm. Max. OPW: 5000mm