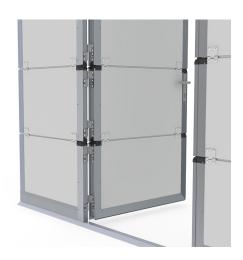

- Technical description

: 08. SolidStep

: BOTH

: 1

: piece (1)

: 14kg

: a 001§

: Complete kit for 1 pass door. All pre-cutted and milled. See installation manual for instructions! Other specifications

possible.

Profiles and parts for doorleaf and frame only. Panel caps, threshold and accessoires, including lock, to be ordered

separately.

: Pass door kit for 40mm fingersafe panels in 4 sections (500/500/500/min. 500). Opening left handed. Low threshold. Multi point lock preparations included, powdercoated white (RAL 9016). Pass door opening: 1858mm. Threshold height: 27mm. Minimal OPH RSC: 2056mm. Max. OPW: 5000mm