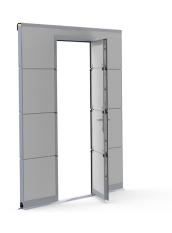

- Technical description

: 08. SolidStep

: BOTH

: 1

: piece (1)

: 14kg

: a 001§

: Complete kit for 1 pass door. All pre-cutted and milled. See installation manual for instructions! Other specifications

possible.

Profiles and parts for doorleaf and frame only. Panel caps, threshold and accessoires, including lock, to be ordered

separately.

: Pass door kit for 40mm fingersafe panels in 4 sections (500/500/500/min. 500). Opening left handed. Low threshold. Multi point lock preparations included, powdercoated white (RAL 9016). Pass door opening: 1858mm. Threshold height: 27mm. Minimal OPH RSC: 2056mm. Max. OPW: 5000mm