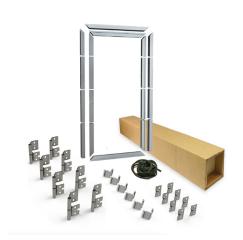

- Technical description

: 08. SolidStep

: BOTH

: 1

: piece (1)

: 14kg

: a 001§

: Complete kit for 1 pass door. All pre-cutted and milled. See installation manual for instructions! Other specifications

possible.

Profiles and parts for doorleaf and frame only. Panel caps, threshold and accessoires, including lock, to be ordered

separately.

: Pass door kit for 40mm fingersafe panels in 4 sections (500/500/500/min. 500). Opening left handed. Low threshold. Multi point lock preparations included, powdercoated white (RAL 9016). Pass door opening: 1858mm. Threshold height: 27mm. Minimal OPH RSC: 2056mm. Max. OPW: 5000mm