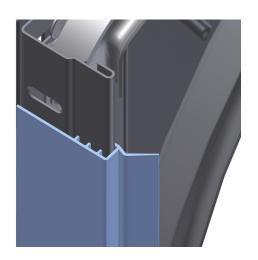

: 5090mm

: 63mm

: a 072

: 1085RB FF

: Flexibility value changed from 60 to 70 Shore. Replaces

1085RB5090

: This seal combines two functions: Thermal break between wall and steel vertical angle. And to be used as frame by installing it with vertical angle (915VB, RSV, RXV) and horizontal lintel (915VR) partly in the days opening. More flexibility in door installation widths and heights.