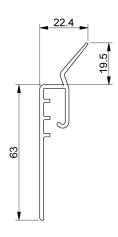

: 06. Thermal break

: RES

:10

: piece (1)

: 1,25kg

: PVC, TPE

: Black

: 22,4mm

: 5090mm

: 63mm

: a 072

: 1085RB FF

: Flexibility value changed from 60 to 70 Shore. Replaces

1085RB5090

: This seal combines two functions: Thermal break between wall and steel vertical angle. And to be used as frame by installing it with vertical angle (915VB, RSV, RXV) and horizontal lintel (915VR) partly in the days opening. More flexibility in door installation widths and heights.