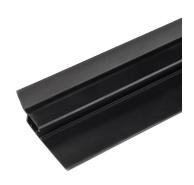

## 1085RBN2785 Seal

: 06. Thermal break

: BOTH

: 10

: piece (1)

: 0,68kg

: PVC, TPE

: Black

: 22,4mm

: 2795mm

: 63mm

: a 070

: 1085RB FF

: Flexibility value changed from 60 to 70 Shore. Replaces

1085RB2785

: This seal combines two functions: Thermal break between wall and steel vertical angle. And to be used as frame by installing it with vertical angle (915VB, RSV, RXV) and horizontal lintel (915VR) partly in the days opening. More