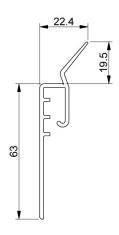

: 06. Thermal break

: BOTH

: 10

: piece (1)

: 0,68kg

: PVC, TPE

: Black

: 22,4mm

: 2795mm

: 63mm

: a 070

: 1085RB FF

: Flexibility value changed from 60 to 70 Shore. Replaces

1085RB2785

: This seal combines two functions: Thermal break between wall and steel vertical angle. And to be used as frame by installing it with vertical angle (915VB, RSV, RXV) and horizontal lintel (915VR) partly in the days opening. More