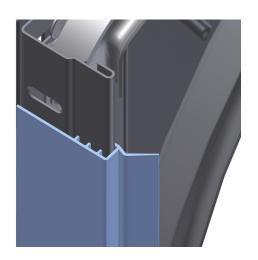

: 2795mm

: 63mm

: a 070

: 1085RB FF

: Flexibility value changed from 60 to 70 Shore. Replaces

1085RB2785

: This seal combines two functions: Thermal break between wall and steel vertical angle. And to be used as frame by installing it with vertical angle (915VB, RSV, RXV) and horizontal lintel (915VR) partly in the days opening. More

flexibility in door installation widths and heights.