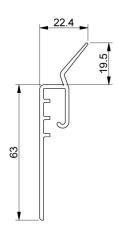

- Height

- Length

- Width

- Product Family

- Marking

- Commercial description

- Technical description

: 06. Thermal break

: BOTH

:10

: piece (1)

: 0,62kg

: PVC, TPE

: Black

: 22,4mm

: 2535mm

: 63mm

: a 069

: 1085RB FF

: Flexibility value changed from 60 to 70 Shore. Replaces

1085RB2535

: This seal combines two functions: Thermal break between wall and steel vertical angle. And to be used as frame by installing it with vertical angle (915VB, RSV, RXV) and horizontal lintel (915VR) partly in the days opening. More