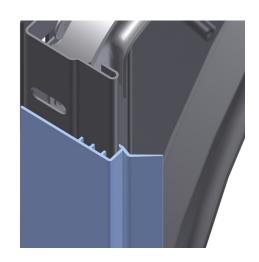

: 63mm

: a 069

: 1085RB FF

: Flexibility value changed from 60 to 70 Shore. Replaces

1085RB2535

: This seal combines two functions: Thermal break between wall and steel vertical angle. And to be used as frame by installing it with vertical angle (915VB, RSV, RXV) and horizontal lintel (915VR) partly in the days opening. More

flexibility in door installation widths and heights.