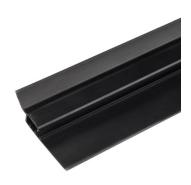

: BOTH

:10

: piece (1)

: 0,62kg

: PVC, TPE

: Black

: 22,4mm

: 2535mm

: 63mm

: a 069

: 1085RB FF

: Flexibility value changed from 60 to 70 Shore. Replaces

1085RB2535

: This seal combines two functions: Thermal break between wall and steel vertical angle. And to be used as frame by installing it with vertical angle (915VB, RSV, RXV) and horizontal lintel (915VR) partly in the days opening. More