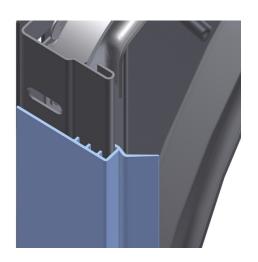

: 2410mm

: 63mm

: a 068

: 1085RB FF

: Flexibility value changed from 60 to 70 Shore. Replaces

1085RB2410

: This seal combines two functions: Thermal break between wall and steel vertical angle. And to be used as frame by installing it with vertical angle (915VB, RSV, RXV) and horizontal lintel (915VR) partly in the days opening. More flexibility in door installation widths and heights.