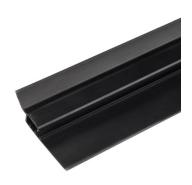

: 06. Thermal break

: BOTH

:10

: piece (1)

: 0,60kg

: PVC, TPE

: Black

: 22,4mm

: 2410mm

: 63mm

: a 068

: 1085RB FF

: Flexibility value changed from 60 to 70 Shore. Replaces

1085RB2410

: This seal combines two functions: Thermal break between wall and steel vertical angle. And to be used as frame by installing it with vertical angle (915VB, RSV, RXV) and horizontal lintel (915VR) partly in the days opening. More flexibility in door installation widths and heights.