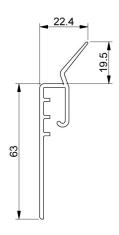

: 06. Thermal break

: BOTH

:10

: piece (1)

: 0,60kg

: PVC, TPE

: Black

: 22,4mm

: 2410mm

: 63mm

: a 068

: 1085RB FF

: Flexibility value changed from 60 to 70 Shore. Replaces

1085RB2410

: This seal combines two functions: Thermal break between wall and steel vertical angle. And to be used as frame by installing it with vertical angle (915VB, RSV, RXV) and horizontal lintel (915VR) partly in the days opening. More flexibility in door installation widths and heights.