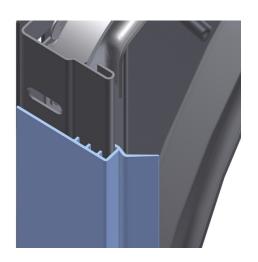

: 2285mm

: 63mm

: a 067

: 1085RB FF

: Flexibility value changed from 60 to 70 Shore. Replaces

1085RB2285

: This seal combines two functions: Thermal break between wall and steel vertical angle. And to be used as frame by installing it with vertical angle (915VB, RSV, RXV) and horizontal lintel (915VR) partly in the days opening. More flexibility in door installation widths and heights.