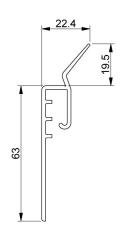

: 06. Thermal break

: BOTH

:10

: piece (1)

: 0,56kg

: PVC, TPE

: Black

: 22,4mm

: 2285mm

: 63mm

: a 067

: 1085RB FF

: Flexibility value changed from 60 to 70 Shore. Replaces

1085RB2285

: This seal combines two functions: Thermal break between wall and steel vertical angle. And to be used as frame by installing it with vertical angle (915VB, RSV, RXV) and horizontal lintel (915VR) partly in the days opening. More flexibility in door installation widths and heights.