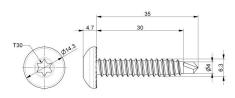

- Length

- Product Family

- Max. torque

- Outside diameter

- Commercial description

- Technical description

:01. Screws

: RES

: 3000

: piece (1)

: 0,65kg

: Galvanised Steel

: White

: 35mm

: a 016

: 10Nm

: 6,3mm

: 6,3x35mm, drill, Torx cap

: The head of the screw is suitable for a torx T30 wrench and is fitted with a compressed knurled ring. Better appearance on residential overhead doors. The special drill point eliminates the need of pre-drilling the panel. Pay attention to max torque!